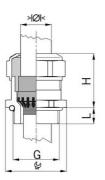

## Type approval: Progress MS EMV Rapid

- · One-piece sealing insert
- not overall length insulated

| Article no:           | 1081.20.110                                                                                   |
|-----------------------|-----------------------------------------------------------------------------------------------|
| E-No:                 | 121072428                                                                                     |
| EAN:                  | 7611614207049                                                                                 |
| Material              | Nickel-plated brass                                                                           |
| Contact sleeve        | Nickel-plated brass                                                                           |
| Contact disc          | Stainless steel A2                                                                            |
| Seal                  | TPE                                                                                           |
| O-ring                | NBR                                                                                           |
| Operation temperature | -40°C / +100°C                                                                                |
| Strain relief         | Version A acc. to EN 62444                                                                    |
| Protection class      | IP 68 (up to 10 bar) / IP 69                                                                  |
| NEMA Type rating      | 4X                                                                                            |
| Properties            | For a quick installation of partially dismantled cables as well as thoroughly shielded cables |
| Entry thread (G)      | M20x1.5                                                                                       |
| Clamping range min.   | 8.0 mm                                                                                        |
| Clamping range max.   | 11.0 mm                                                                                       |
| Wrench size           | 24 mm                                                                                         |
| Dimension (H)         | 25 mm                                                                                         |
| Thread length (L)     | 6 mm                                                                                          |
| Dispatch              | 50                                                                                            |