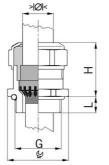

## Cable glands Progress® EMC Rapid nickel-plated brass with contact disc

Type approval: Progress MS EMV Rapid

- · One-piece sealing insert
- · not overall length insulated

| Article no:           | 1081.12.075                                                                                   |
|-----------------------|-----------------------------------------------------------------------------------------------|
| E-No:                 | 121072238                                                                                     |
| EAN:                  | 7611614207018                                                                                 |
| Material              | Nickel-plated brass                                                                           |
| Contact sleeve        | Nickel-plated brass                                                                           |
| Contact disc          | Stainless steel A2                                                                            |
| Seal                  | TPE                                                                                           |
| O-ring                | NBR                                                                                           |
| Operation temperature | -40°C / +100°C                                                                                |
| Strain relief         | Version A acc. to EN 62444                                                                    |
| Protection class      | IP 68 (up to 10 bar) / IP 69                                                                  |
| NEMA Type rating      | 4X                                                                                            |
| Properties            | For a quick installation of partially dismantled cables as well as thoroughly shielded cables |
| Entry thread          | M12x1.5                                                                                       |
| Clamping range min.   | 6.0 mm                                                                                        |
| Clamping range max.   | 7.5 mm                                                                                        |
| Wrench size           | 15 mm                                                                                         |
| Dimension H           | 20 mm                                                                                         |
| Thread length L       | 5 mm                                                                                          |
| Dispatch              | 50                                                                                            |