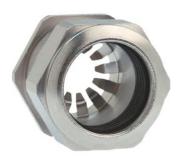

## Cable glands Progress® EMC Rapid nickel-plated brass with contact disc

Type approval: Progress MS EMV Rapid

- · One-piece sealing insert
- · not overall length insulated

| Article no:           | 1081.12.075                                                                                   |
|-----------------------|-----------------------------------------------------------------------------------------------|
| E-No:                 | 121072238                                                                                     |
| EAN:                  | 7611614207018                                                                                 |
| Material              | Nickel-plated brass                                                                           |
| Contact sleeve        | Nickel-plated brass                                                                           |
| Contact disc          | Stainless steel A2                                                                            |
| Seal                  | TPE                                                                                           |
| O-ring                | NBR                                                                                           |
| Operation temperature | -40°C / +100°C                                                                                |
| Strain relief         | Version A acc. to EN 62444                                                                    |
| Protection class      | IP 68 (up to 10 bar) / IP 69                                                                  |
| NEMA Type rating      | 4X                                                                                            |
| Properties            | For a quick installation of partially dismantled cables as well as thoroughly shielded cables |
| Entry thread          | M12x1.5                                                                                       |
| Clamping range min.   | 6.0 mm                                                                                        |
| Clamping range max.   | 7.5 mm                                                                                        |
| Wrench size           | 15 mm                                                                                         |
| Dimension H           | 20 mm                                                                                         |
| Thread length L       | 5 mm                                                                                          |
| Dispatch              | 50                                                                                            |