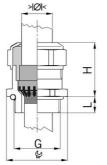

## Cable glands Progress® EMC Rapid nickel-plated brass with contact disc

Type approval: Progress MS EMV Rapid

- · One-piece sealing insert
- · not overall length insulated

| Article no:           | 1081.12.060                                                                                   |
|-----------------------|-----------------------------------------------------------------------------------------------|
| E-No:                 | 121072228                                                                                     |
| EAN:                  | 7611614207001                                                                                 |
| Material              | Nickel-plated brass                                                                           |
| Contact sleeve        | Nickel-plated brass                                                                           |
| Contact disc          | Stainless steel A2                                                                            |
| Seal                  | TPE                                                                                           |
| O-ring                | NBR                                                                                           |
| Operation temperature | -40°C / +100°C                                                                                |
| Strain relief         | Version A acc. to EN 62444                                                                    |
| Protection class      | IP 68 (up to 10 bar) / IP 69                                                                  |
| NEMA Type rating      | 4X                                                                                            |
| Properties            | For a quick installation of partially dismantled cables as well as thoroughly shielded cables |
| Entry thread (G)      | M12x1.5                                                                                       |
| Clamping range min.   | 4.5 mm                                                                                        |
| Clamping range max.   | 6.0 mm                                                                                        |
| Wrench size           | 15 mm                                                                                         |
| Dimension (H)         | 20 mm                                                                                         |
| Thread length (L)     | 5 mm                                                                                          |
| Dispatch              | 50                                                                                            |