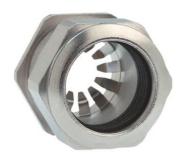

## Cable glands Progress® EMC Rapid nickel-plated brass with contact disc

Type approval: Progress MS EMV Rapid

- · One-piece sealing insert
- · not overall length insulated

| Article no:           | 1081.12.060                                                                                   |
|-----------------------|-----------------------------------------------------------------------------------------------|
| E-No:                 | 121072228                                                                                     |
| EAN:                  | 7611614207001                                                                                 |
| Material              | Nickel-plated brass                                                                           |
| Contact sleeve        | Nickel-plated brass                                                                           |
| Contact disc          | Stainless steel A2                                                                            |
| Seal                  | TPE                                                                                           |
| O-ring                | NBR                                                                                           |
| Operation temperature | -40°C / +100°C                                                                                |
| Strain relief         | Version A acc. to EN 62444                                                                    |
| Protection class      | IP 68 (up to 10 bar) / IP 69                                                                  |
| NEMA Type rating      | 4X                                                                                            |
| Properties            | For a quick installation of partially dismantled cables as well as thoroughly shielded cables |
| Entry thread (G)      | M12x1.5                                                                                       |
| Clamping range min.   | 4.5 mm                                                                                        |
| Clamping range max.   | 6.0 mm                                                                                        |
| Wrench size           | 15 mm                                                                                         |
| Dimension (H)         | 20 mm                                                                                         |
| Thread length (L)     | 5 mm                                                                                          |
| Dispatch              | 50                                                                                            |