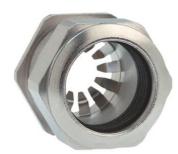

## Cable glands Progress® EMC Rapid nickel-plated brass with contact disc

Type approval: Progress MS EMV Rapid

- · One-piece sealing insert
- · not overall length insulated

| Article no:           | 1081.12.075                                                                                   |
|-----------------------|-----------------------------------------------------------------------------------------------|
| E-No:                 | 121072238                                                                                     |
| EAN:                  | 7611614207018                                                                                 |
| Material              | Nickel-plated brass                                                                           |
| Contact sleeve        | Nickel-plated brass                                                                           |
| Contact disc          | Stainless steel A2                                                                            |
| Seal                  | TPE                                                                                           |
| O-ring                | NBR                                                                                           |
| Operation temperature | -40°C / +100°C                                                                                |
| Strain relief         | Version A acc. to EN 62444                                                                    |
| Protection class      | IP 68 (up to 10 bar) / IP 69                                                                  |
| NEMA Type rating      | 4X                                                                                            |
| Properties            | For a quick installation of partially dismantled cables as well as thoroughly shielded cables |
| Entry thread (G)      | M12x1.5                                                                                       |
| Clamping range min.   | 6.0 mm                                                                                        |
| Clamping range max.   | 7.5 mm                                                                                        |
| Wrench size           | 15 mm                                                                                         |
| Dimension (H)         | 20 mm                                                                                         |
| Thread length (L)     | 5 mm                                                                                          |
| Dispatch              | 50                                                                                            |