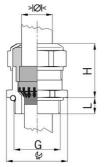

## Cable glands Progress® EMC Rapid nickel-plated brass with contact disc

Type approval: Progress MS EMV Rapid

- · One-piece sealing insert
- · not overall length insulated

| Article no:           | 1081.12.075                                                                                   |
|-----------------------|-----------------------------------------------------------------------------------------------|
| E-No:                 | 121072238                                                                                     |
| EAN:                  | 7611614207018                                                                                 |
| Material              | Nickel-plated brass                                                                           |
| Contact sleeve        | Nickel-plated brass                                                                           |
| Contact disc          | Stainless steel A2                                                                            |
| Seal                  | TPE                                                                                           |
| O-ring                | NBR                                                                                           |
| Operation temperature | -40°C / +100°C                                                                                |
| Strain relief         | Version A acc. to EN 62444                                                                    |
| Protection class      | IP 68 (up to 10 bar) / IP 69                                                                  |
| NEMA Type rating      | 4X                                                                                            |
| Properties            | For a quick installation of partially dismantled cables as well as thoroughly shielded cables |
| Entry thread (G)      | M12x1.5                                                                                       |
| Clamping range min.   | 6.0 mm                                                                                        |
| Clamping range max.   | 7.5 mm                                                                                        |
| Wrench size           | 15 mm                                                                                         |
| Dimension (H)         | 20 mm                                                                                         |
| Thread length (L)     | 5 mm                                                                                          |
| Dispatch              | 50                                                                                            |