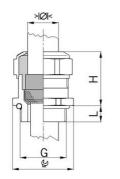

## Cable glands Progress® EMC nickel-plated brass with contact sleeve

Type approval: Progress MS EMV

- One-piece sealing insert
- · not overall length insulated

| Article no:           | 1080.63.500                                                                                                        |
|-----------------------|--------------------------------------------------------------------------------------------------------------------|
| E-No:                 | 121072918                                                                                                          |
| EAN:                  | 7611614119571                                                                                                      |
| Material              | Nickel-plated brass                                                                                                |
| Contact sleeve        | Nickel-plated brass                                                                                                |
| Seal                  | TPE                                                                                                                |
| O-ring                | NBR                                                                                                                |
| Operation temperature | -40°C / +100°C                                                                                                     |
| Strain relief         | Version A acc. to EN 62444                                                                                         |
| Protection class      | IP 68 (up to 10 bar) / IP 69                                                                                       |
| NEMA Type rating      | 4X                                                                                                                 |
| Properties            | Excellent shield contact through the contact sleeve with the braided shield terminating in the screwed cable gland |
| Entry thread (G)      | M63x1.5                                                                                                            |
| Clamping range min.   | 46.0 mm                                                                                                            |
| Clamping range max.   | 50.0 mm                                                                                                            |
| Wrench size           | 70 mm                                                                                                              |
| Dimension (H)         | 39 mm                                                                                                              |
| Thread length (L)     | 10 mm                                                                                                              |
| Dispatch              | 5                                                                                                                  |
| Disputeri             | 3                                                                                                                  |