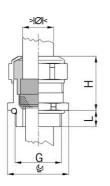

## Short entry thread metric

- One-piece sealing insert not overall length insulated

| Article no:           | 1080.63.460LF                                                                                                      |
|-----------------------|--------------------------------------------------------------------------------------------------------------------|
| E-No:                 | 121188818                                                                                                          |
| EAN:                  | 7611614347714                                                                                                      |
| Material              | Brass CuZn21Si3P lead-free                                                                                         |
| Surface               | Nickel-plated                                                                                                      |
| Identification        | 1 groove                                                                                                           |
| Contact sleeve        | Brass CuZn21Si3P lead-free                                                                                         |
| Seal                  | TPE                                                                                                                |
| O-ring                | NBR                                                                                                                |
| Operation temperature | -40°C / +100°C                                                                                                     |
| Strain relief         | Version A acc. to EN 62444                                                                                         |
| Protection class      | IP 68 (up to 10 bar) / IP 69                                                                                       |
| Properties            | Excellent shield contact through the contact sleeve with the braided shield terminating in the screwed cable gland |
| Entry thread          | M63x1.5                                                                                                            |
| Clamping range min.   | 40.0 mm                                                                                                            |
| Clamping range max.   | 46.0 mm                                                                                                            |
| Wrench size           | 70 mm                                                                                                              |
| Dimension H           | 39 mm                                                                                                              |
| Thread length L       | 10 mm                                                                                                              |
| Dispatch              | 5                                                                                                                  |
|                       |                                                                                                                    |