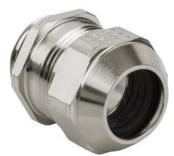

## Cable glands Progress® AgreenO EMC nickel-plated brass lead-free with con

## Short entry thread metric

- One-piece sealing insert not overall length insulated

| Article no:           | 1080.63.460LF                                                                                                      |
|-----------------------|--------------------------------------------------------------------------------------------------------------------|
| E-No:                 | 121188818                                                                                                          |
| EAN:                  | 7611614347714                                                                                                      |
| Material              | Brass CuZn21Si3P lead-free                                                                                         |
| Surface               | Nickel-plated                                                                                                      |
| Identification        | 1 groove                                                                                                           |
| Contact sleeve        | Brass CuZn21Si3P lead-free                                                                                         |
| Seal                  | TPE                                                                                                                |
| O-ring                | NBR                                                                                                                |
| Operation temperature | -40°C / +100°C                                                                                                     |
| Strain relief         | Version A acc. to EN 62444                                                                                         |
| Protection class      | IP 68 (up to 10 bar) / IP 69                                                                                       |
| Properties            | Excellent shield contact through the contact sleeve with the braided shield terminating in the screwed cable gland |
| Entry thread          | M63x1.5                                                                                                            |
| Clamping range min.   | 40.0 mm                                                                                                            |
| Clamping range max.   | 46.0 mm                                                                                                            |
| Wrench size           | 70 mm                                                                                                              |
| Dimension H           | 39 mm                                                                                                              |
| Thread length L       | 10 mm                                                                                                              |
| Dispatch              | 5                                                                                                                  |
|                       |                                                                                                                    |