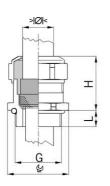

## Short entry thread metric

- One-piece sealing insert not overall length insulated

| EAN:<br>Material      | 121188818<br>7611614347714<br>Brass CuZn21Si3P lead-free                                                           |
|-----------------------|--------------------------------------------------------------------------------------------------------------------|
| Material              | Brass CuZn21Si3P lead-free                                                                                         |
|                       |                                                                                                                    |
|                       |                                                                                                                    |
| Surface               | Nickel-plated                                                                                                      |
| Identification        | 1 groove                                                                                                           |
| Contact sleeve        | Brass CuZn21Si3P lead-free                                                                                         |
| Seal                  | TPE                                                                                                                |
| O-ring                | NBR                                                                                                                |
| Operation temperature | -40°C / +100°C                                                                                                     |
| Strain relief         | Version A acc. to EN 62444                                                                                         |
| Protection class      | IP 68 (up to 10 bar) / IP 69                                                                                       |
|                       | Excellent shield contact through the contact sleeve with the braided shield terminating in the screwed cable gland |
| Entry thread (G)      | M63x1.5                                                                                                            |
| Clamping range min.   | 40.0 mm                                                                                                            |
| Clamping range max.   | 46.0 mm                                                                                                            |
| Wrench size           | 70 mm                                                                                                              |
| Dimension (H)         | 39 mm                                                                                                              |
| Thread length (L)     | 10 mm                                                                                                              |
| Dispatch              | 5                                                                                                                  |