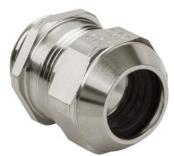

## Cable glands Progress® AgreenO EMC nickel-plated brass lead-free with con

## Short entry thread metric

- One-piece sealing insert not overall length insulated

| EAN:<br>Material      | 121188818<br>7611614347714<br>Brass CuZn21Si3P lead-free                                                           |
|-----------------------|--------------------------------------------------------------------------------------------------------------------|
| Material              | Brass CuZn21Si3P lead-free                                                                                         |
|                       |                                                                                                                    |
|                       |                                                                                                                    |
| Surface               | Nickel-plated                                                                                                      |
| Identification        | 1 groove                                                                                                           |
| Contact sleeve        | Brass CuZn21Si3P lead-free                                                                                         |
| Seal                  | TPE                                                                                                                |
| O-ring                | NBR                                                                                                                |
| Operation temperature | -40°C / +100°C                                                                                                     |
| Strain relief         | Version A acc. to EN 62444                                                                                         |
| Protection class      | IP 68 (up to 10 bar) / IP 69                                                                                       |
|                       | Excellent shield contact through the contact sleeve with the braided shield terminating in the screwed cable gland |
| Entry thread (G)      | M63x1.5                                                                                                            |
| Clamping range min.   | 40.0 mm                                                                                                            |
| Clamping range max.   | 46.0 mm                                                                                                            |
| Wrench size           | 70 mm                                                                                                              |
| Dimension (H)         | 39 mm                                                                                                              |
| Thread length (L)     | 10 mm                                                                                                              |
| Dispatch              | 5                                                                                                                  |