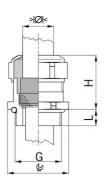

## Short entry thread metric

- One-piece sealing insert not overall length insulated

| Article no:           | 1080.50.370LF                                                                                                      |
|-----------------------|--------------------------------------------------------------------------------------------------------------------|
| E-No:                 | 121188718                                                                                                          |
| EAN:                  | 7611614347691                                                                                                      |
| Material              | Brass CuZn21Si3P lead-free                                                                                         |
| Surface               | Nickel-plated                                                                                                      |
| Identification        | 1 groove                                                                                                           |
| Contact sleeve        | Brass CuZn21Si3P lead-free                                                                                         |
| Seal                  | TPE                                                                                                                |
| O-ring                | NBR                                                                                                                |
| Operation temperature | -40°C / +100°C                                                                                                     |
| Strain relief         | Version A acc. to EN 62444                                                                                         |
| Protection class      | IP 68 (up to 10 bar) / IP 69                                                                                       |
| Properties            | Excellent shield contact through the contact sleeve with the braided shield terminating in the screwed cable gland |
| Entry thread (G)      | M50x1.5                                                                                                            |
| Clamping range min.   | 33.0 mm                                                                                                            |
| Clamping range max.   | 37.0 mm                                                                                                            |
| Wrench size           | 55 mm                                                                                                              |
| Dimension (H)         | 36 mm                                                                                                              |
| Thread length (L)     | 9 mm                                                                                                               |
| Dispatch              | 10                                                                                                                 |
|                       |                                                                                                                    |