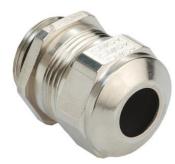

## Cable glands Progress® EMC nickel-plated brass with contact sleeve

## **Short entry thread Pg**

Type approval: Progress MS EMV

- One-piece sealing insert
- · not overall length insulated

| Article no:           | 1080.48.430                                                                                                        |
|-----------------------|--------------------------------------------------------------------------------------------------------------------|
| E-No:                 | 121078908                                                                                                          |
| EAN:                  | 7611614119687                                                                                                      |
| Material              | Nickel-plated brass                                                                                                |
| Contact sleeve        | Nickel-plated brass                                                                                                |
| Seal                  | TPE                                                                                                                |
| O-ring                | NBR                                                                                                                |
| Operation temperature | -40°C / +100°C                                                                                                     |
| Protection class      | IP 68 (up to 10 bar) / IP 69                                                                                       |
| NEMA Type rating      | 4X                                                                                                                 |
| Properties            | Excellent shield contact through the contact sleeve with the braided shield terminating in the screwed cable gland |
| Entry thread (G)      | Pg 48                                                                                                              |
| Clamping range min.   | 39.0 mm                                                                                                            |
| Clamping range max.   | 43.0 mm                                                                                                            |
| Wrench size           | 65 mm                                                                                                              |
| Dimension (H)         | 42 mm                                                                                                              |
| Thread length (L)     | 11 mm                                                                                                              |
| Dispatch              | 10                                                                                                                 |