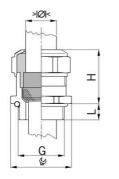

## **Short entry thread Pg**

Type approval: Progress MS EMV

- One-piece sealing insert
- · not overall length insulated

| Article no:           | 1080.48.430                                                                                                        |
|-----------------------|--------------------------------------------------------------------------------------------------------------------|
| E-No:                 | 121078908                                                                                                          |
| EAN:                  | 7611614119687                                                                                                      |
| Material              | Nickel-plated brass                                                                                                |
| Contact sleeve        | Nickel-plated brass                                                                                                |
| Seal                  | TPE                                                                                                                |
| O-ring                | NBR                                                                                                                |
| Operation temperature | -40°C / +100°C                                                                                                     |
| Protection class      | IP 68 (up to 10 bar) / IP 69                                                                                       |
| NEMA Type rating      | 4X                                                                                                                 |
| Properties            | Excellent shield contact through the contact sleeve with the braided shield terminating in the screwed cable gland |
| Entry thread (G)      | Pg 48                                                                                                              |
| Clamping range min.   | 39.0 mm                                                                                                            |
| Clamping range max.   | 43.0 mm                                                                                                            |
| Wrench size           | 65 mm                                                                                                              |
| Dimension (H)         | 42 mm                                                                                                              |
| Thread length (L)     | 11 mm                                                                                                              |
| Dispatch              | 10                                                                                                                 |