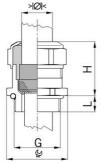

## **Short entry thread Pg**

Type approval: Progress MS EMV

- One-piece sealing insert
- · not overall length insulated

| 121078918                                                                                                          |
|--------------------------------------------------------------------------------------------------------------------|
| 7611614119694                                                                                                      |
| Nickel-plated brass                                                                                                |
| Nickel-plated brass                                                                                                |
| TPE                                                                                                                |
| NBR                                                                                                                |
| -40°C / +100°C                                                                                                     |
| IP 68 (up to 10 bar) / IP 69                                                                                       |
| 4X                                                                                                                 |
| Excellent shield contact through the contact sleeve with the braided shield terminating in the screwed cable gland |
| Pg 48                                                                                                              |
| 43.0 mm                                                                                                            |
| 46.5 mm                                                                                                            |
| 65 mm                                                                                                              |
| 40 mm                                                                                                              |
| 11 mm                                                                                                              |
| 10                                                                                                                 |
|                                                                                                                    |