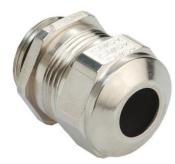

## Cable glands Progress® EMC nickel-plated brass with contact sleeve

## **Short entry thread Pg**

Type approval: Progress MS EMV

- One-piece sealing insert
- · not overall length insulated

| 121078918                                                                                                          |
|--------------------------------------------------------------------------------------------------------------------|
| 7611614119694                                                                                                      |
| Nickel-plated brass                                                                                                |
| Nickel-plated brass                                                                                                |
| TPE                                                                                                                |
| NBR                                                                                                                |
| -40°C / +100°C                                                                                                     |
| IP 68 (up to 10 bar) / IP 69                                                                                       |
| 4X                                                                                                                 |
| Excellent shield contact through the contact sleeve with the braided shield terminating in the screwed cable gland |
| Pg 48                                                                                                              |
| 43.0 mm                                                                                                            |
| 46.5 mm                                                                                                            |
| 65 mm                                                                                                              |
| 40 mm                                                                                                              |
| 11 mm                                                                                                              |
| 10                                                                                                                 |
|                                                                                                                    |