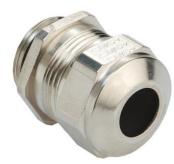

## Cable glands Progress® EMC nickel-plated brass with contact sleeve

## **Short entry thread Pg**

Type approval: Progress MS EMV

- One-piece sealing insert
- · not overall length insulated

| 1080.36.350                                                                                                        |
|--------------------------------------------------------------------------------------------------------------------|
| 121078718                                                                                                          |
| 7611614119656                                                                                                      |
| Nickel-plated brass                                                                                                |
| Nickel-plated brass                                                                                                |
| TPE                                                                                                                |
| NBR                                                                                                                |
| -40°C / +100°C                                                                                                     |
| IP 68 (up to 10 bar) / IP 69                                                                                       |
| 4X                                                                                                                 |
| Excellent shield contact through the contact sleeve with the braided shield terminating in the screwed cable gland |
| Pg 36                                                                                                              |
| 30.5 mm                                                                                                            |
| 35.0 mm                                                                                                            |
| 50 mm                                                                                                              |
| 34 mm                                                                                                              |
| 8 mm                                                                                                               |
| 10                                                                                                                 |
|                                                                                                                    |