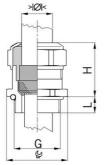

## **Short entry thread Pg**

Type approval: Progress MS EMV

- One-piece sealing insert
- · not overall length insulated

| 1080.36.350                                                                                                        |
|--------------------------------------------------------------------------------------------------------------------|
| 121078718                                                                                                          |
| 7611614119656                                                                                                      |
| Nickel-plated brass                                                                                                |
| Nickel-plated brass                                                                                                |
| TPE                                                                                                                |
| NBR                                                                                                                |
| -40°C / +100°C                                                                                                     |
| IP 68 (up to 10 bar) / IP 69                                                                                       |
| 4X                                                                                                                 |
| Excellent shield contact through the contact sleeve with the braided shield terminating in the screwed cable gland |
| Pg 36                                                                                                              |
| 30.5 mm                                                                                                            |
| 35.0 mm                                                                                                            |
| 50 mm                                                                                                              |
| 34 mm                                                                                                              |
| 8 mm                                                                                                               |
| 10                                                                                                                 |
|                                                                                                                    |