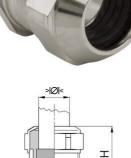

## Short entry thread metric

- · One-piece sealing insert
- · not overall length insulated

| Article no:           | 1080.40.285LF                                                                                                      |
|-----------------------|--------------------------------------------------------------------------------------------------------------------|
| E-No:                 | 121188618                                                                                                          |
| EAN:                  | 7611614347677                                                                                                      |
| Material              | Brass CuZn21Si3P lead-free                                                                                         |
| Surface               | Nickel-plated                                                                                                      |
| Identification        | 1 groove                                                                                                           |
| Contact sleeve        | Brass CuZn21Si3P lead-free                                                                                         |
| Seal                  | TPE                                                                                                                |
| O-ring                | NBR                                                                                                                |
| Operation temperature | -40°C / +100°C                                                                                                     |
| Strain relief         | Version A acc. to EN 62444                                                                                         |
| Protection class      | IP 68 (up to 10 bar) / IP 69                                                                                       |
| Properties            | Excellent shield contact through the contact sleeve with the braided shield terminating in the screwed cable gland |
| Entry thread          | M40x1.5                                                                                                            |
| Clamping range min.   | 24.0 mm                                                                                                            |
| Clamping range max.   | 28.5 mm                                                                                                            |
| Wrench size           | 46 mm                                                                                                              |
| Dimension H           | 34 mm                                                                                                              |
| Thread length L       | 8 mm                                                                                                               |
| Dispatch              | 10                                                                                                                 |