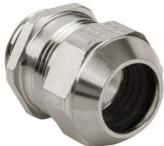

## Cable glands Progress® AgreenO EMC nickel-plated brass lead-free with con

## Short entry thread metric

- · One-piece sealing insert
- · not overall length insulated

| Article no:           | 1080.40.285LF                                                                                                      |
|-----------------------|--------------------------------------------------------------------------------------------------------------------|
| E-No:                 | 121188618                                                                                                          |
| EAN:                  | 7611614347677                                                                                                      |
| Material              | Brass CuZn21Si3P lead-free                                                                                         |
| Surface               | Nickel-plated                                                                                                      |
| Identification        | 1 groove                                                                                                           |
| Contact sleeve        | Brass CuZn21Si3P lead-free                                                                                         |
| Seal                  | TPE                                                                                                                |
| O-ring                | NBR                                                                                                                |
| Operation temperature | -40°C / +100°C                                                                                                     |
| Strain relief         | Version A acc. to EN 62444                                                                                         |
| Protection class      | IP 68 (up to 10 bar) / IP 69                                                                                       |
| Properties            | Excellent shield contact through the contact sleeve with the braided shield terminating in the screwed cable gland |
| Entry thread          | M40x1.5                                                                                                            |
| Clamping range min.   | 24.0 mm                                                                                                            |
| Clamping range max.   | 28.5 mm                                                                                                            |
| Wrench size           | 46 mm                                                                                                              |
| Dimension H           | 34 mm                                                                                                              |
| Thread length L       | 8 mm                                                                                                               |
| Dispatch              | 10                                                                                                                 |