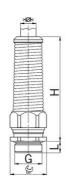

## 

Type approval: Progress MS EMV FKN

· One-piece sealing insert

Article no:

· not overall length insulated

| Alticic IIO.                       | 1000.32.32.273                                                                                                     |
|------------------------------------|--------------------------------------------------------------------------------------------------------------------|
| E-No:                              | 121782718                                                                                                          |
| EAN:                               | 7611614195797                                                                                                      |
| Material                           | Nickel-plated brass                                                                                                |
| Antikink spring                    | Stainless steel A2                                                                                                 |
| Seal                               | TPE                                                                                                                |
| O-ring                             | NBR                                                                                                                |
| Operation temperature              | -40°C / +100°C                                                                                                     |
| Strain relief                      | Version A acc. to EN 62444                                                                                         |
| Protection class                   | IP 68 (up to 10 bar) / IP 69                                                                                       |
| Properties                         | Excellent shield contact through the contact sleeve with the braided shield terminating in the screwed cable gland |
| Entry thread (G)                   | M32x1.5                                                                                                            |
| Clamping range without insert min. | 21.0 mm                                                                                                            |
| Clamping range without insert max. | 24.5 mm                                                                                                            |
| Wrench size                        | 36 mm                                                                                                              |
| Dimension (H)                      | 112 mm                                                                                                             |
| Thread length (L)                  | 8 mm                                                                                                               |
| Dispatch                           | 5                                                                                                                  |
|                                    |                                                                                                                    |