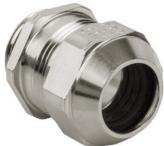

## Short entry thread metric

- One-piece sealing insert
- not overall length insulated

| Article no:           | 1080.40.285LF                                                                                                      |
|-----------------------|--------------------------------------------------------------------------------------------------------------------|
| E-No:                 | 121188618                                                                                                          |
| EAN:                  | 7611614347677                                                                                                      |
| Material              | Brass CuZn21Si3P lead-free                                                                                         |
| Surface               | Nickel-plated                                                                                                      |
| Identification        | 1 groove                                                                                                           |
| Contact sleeve        | Brass CuZn21Si3P lead-free                                                                                         |
| Seal                  | TPE                                                                                                                |
| O-ring                | NBR                                                                                                                |
| Operation temperature | -40°C / +100°C                                                                                                     |
| Strain relief         | Version A acc. to EN 62444                                                                                         |
| Protection class      | IP 68 (up to 10 bar) / IP 69                                                                                       |
| Properties            | Excellent shield contact through the contact sleeve with the braided shield terminating in the screwed cable gland |
| Entry thread (G)      | M40x1.5                                                                                                            |
| Clamping range min.   | 24.0 mm                                                                                                            |
| Clamping range max.   | 28.5 mm                                                                                                            |
| Wrench size           | 46 mm                                                                                                              |
| Dimension (H)         | 34 mm                                                                                                              |
| Thread length (L)     | 8 mm                                                                                                               |
| Dispatch              | 10                                                                                                                 |