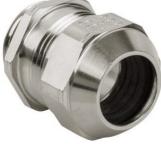

## Short entry thread metric

- One-piece sealing insert
- not overall length insulated

| Article no:           | 1080.40.285LF                                                                                                      |
|-----------------------|--------------------------------------------------------------------------------------------------------------------|
| E-No:                 | 121188618                                                                                                          |
| EAN:                  | 7611614347677                                                                                                      |
| Material              | Brass CuZn21Si3P lead-free                                                                                         |
| Surface               | Nickel-plated                                                                                                      |
| Identification        | 1 groove                                                                                                           |
| Contact sleeve        | Brass CuZn21Si3P lead-free                                                                                         |
| Seal                  | TPE                                                                                                                |
| O-ring                | NBR                                                                                                                |
| Operation temperature | -40°C / +100°C                                                                                                     |
| Strain relief         | Version A acc. to EN 62444                                                                                         |
| Protection class      | IP 68 (up to 10 bar) / IP 69                                                                                       |
| Properties            | Excellent shield contact through the contact sleeve with the braided shield terminating in the screwed cable gland |
| Entry thread (G)      | M40x1.5                                                                                                            |
| Clamping range min.   | 24.0 mm                                                                                                            |
| Clamping range max.   | 28.5 mm                                                                                                            |
| Wrench size           | 46 mm                                                                                                              |
| Dimension (H)         | 34 mm                                                                                                              |
| Thread length (L)     | 8 mm                                                                                                               |
| Dispatch              | 10                                                                                                                 |