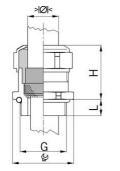

## Short entry thread metric

- One-piece sealing insert
- not overall length insulated

| Article no:           | 1080.40.285LF                                                                                                      |
|-----------------------|--------------------------------------------------------------------------------------------------------------------|
| E-No:                 | 121188618                                                                                                          |
| EAN:                  | 7611614347677                                                                                                      |
| Material              | Brass CuZn21Si3P lead-free                                                                                         |
| Surface               | Nickel-plated                                                                                                      |
| Identification        | 1 groove                                                                                                           |
| Contact sleeve        | Brass CuZn21Si3P lead-free                                                                                         |
| Seal                  | TPE                                                                                                                |
| O-ring                | NBR                                                                                                                |
| Operation temperature | -40°C / +100°C                                                                                                     |
| Strain relief         | Version A acc. to EN 62444                                                                                         |
| Protection class      | IP 68 (up to 10 bar) / IP 69                                                                                       |
| Properties            | Excellent shield contact through the contact sleeve with the braided shield terminating in the screwed cable gland |
| Entry thread (G)      | M40x1.5                                                                                                            |
| Clamping range min.   | 24.0 mm                                                                                                            |
| Clamping range max.   | 28.5 mm                                                                                                            |
| Wrench size           | 46 mm                                                                                                              |
| Dimension (H)         | 34 mm                                                                                                              |
| Thread length (L)     | 8 mm                                                                                                               |
| Dispatch              | 10                                                                                                                 |