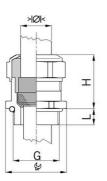

## Type approval: Progress MS EMV

- · One-piece sealing insert
- not overall length insulated

| 21072618<br>611614114880                                                                                                                                                                                                               |  |
|----------------------------------------------------------------------------------------------------------------------------------------------------------------------------------------------------------------------------------------|--|
| 611614114000                                                                                                                                                                                                                           |  |
| 011014114000                                                                                                                                                                                                                           |  |
| lickel-plated brass                                                                                                                                                                                                                    |  |
| lickel-plated brass                                                                                                                                                                                                                    |  |
| PE                                                                                                                                                                                                                                     |  |
| BR                                                                                                                                                                                                                                     |  |
| 40°C / +100°C                                                                                                                                                                                                                          |  |
| ersion A acc. to EN 62444                                                                                                                                                                                                              |  |
| IP 68 (up to 10 bar) / IP 69                                                                                                                                                                                                           |  |
| X                                                                                                                                                                                                                                      |  |
| xcellent shield contact through the contact<br>eeve with the braided shield terminating in<br>ne screwed cable gland                                                                                                                   |  |
| 132x1.5                                                                                                                                                                                                                                |  |
| 1.0 mm                                                                                                                                                                                                                                 |  |
| 5.0 mm                                                                                                                                                                                                                                 |  |
| 6 mm                                                                                                                                                                                                                                   |  |
| 32 mm                                                                                                                                                                                                                                  |  |
| 8 mm                                                                                                                                                                                                                                   |  |
| 5                                                                                                                                                                                                                                      |  |
| lia<br>P<br>IE<br>4<br>(<br>e<br>x<br>(<br>e<br>x<br>(<br>e<br>x)<br>(<br>e<br>x)<br>(<br>e<br>x)<br>(<br>e<br>x)<br>(<br>e<br>x)<br>(<br>e<br>x)<br>(<br>e<br>x)<br>(<br>e<br>x)<br>(<br>e<br>x)<br>(<br>e<br>x)<br>(<br>e)<br>(<br>e |  |