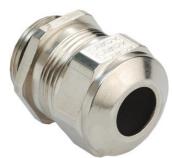

## Cable glands Progress® EMC nickel-plated brass with contact sleeve

| Short | entry | thread | metric |
|-------|-------|--------|--------|
|-------|-------|--------|--------|

## Type approval: Progress MS EMV

- · One-piece sealing insert
- not overall length insulated

| 21072618<br>611614114880                                                                                                                                                                                                               |  |
|----------------------------------------------------------------------------------------------------------------------------------------------------------------------------------------------------------------------------------------|--|
| 611614114000                                                                                                                                                                                                                           |  |
| 011014114000                                                                                                                                                                                                                           |  |
| lickel-plated brass                                                                                                                                                                                                                    |  |
| lickel-plated brass                                                                                                                                                                                                                    |  |
| PE                                                                                                                                                                                                                                     |  |
| BR                                                                                                                                                                                                                                     |  |
| 40°C / +100°C                                                                                                                                                                                                                          |  |
| ersion A acc. to EN 62444                                                                                                                                                                                                              |  |
| IP 68 (up to 10 bar) / IP 69                                                                                                                                                                                                           |  |
| X                                                                                                                                                                                                                                      |  |
| xcellent shield contact through the contact<br>eeve with the braided shield terminating in<br>ne screwed cable gland                                                                                                                   |  |
| 132x1.5                                                                                                                                                                                                                                |  |
| 1.0 mm                                                                                                                                                                                                                                 |  |
| 5.0 mm                                                                                                                                                                                                                                 |  |
| 6 mm                                                                                                                                                                                                                                   |  |
| 32 mm                                                                                                                                                                                                                                  |  |
| 8 mm                                                                                                                                                                                                                                   |  |
| 5                                                                                                                                                                                                                                      |  |
| lia<br>P<br>IE<br>4<br>(<br>e<br>x<br>(<br>e<br>x<br>(<br>e<br>x)<br>(<br>e<br>x)<br>(<br>e<br>x)<br>(<br>e<br>x)<br>(<br>e<br>x)<br>(<br>e<br>x)<br>(<br>e<br>x)<br>(<br>e<br>x)<br>(<br>e<br>x)<br>(<br>e<br>x)<br>(<br>e)<br>(<br>e |  |