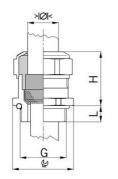

## **Short entry thread Pg**

Type approval: Progress MS EMV

- One-piece sealing insert
- · not overall length insulated

| 1080.36.305                                                                                                        |
|--------------------------------------------------------------------------------------------------------------------|
| 121078708                                                                                                          |
| 7611614119649                                                                                                      |
| Nickel-plated brass                                                                                                |
| Nickel-plated brass                                                                                                |
| TPE                                                                                                                |
| NBR                                                                                                                |
| -40°C / +100°C                                                                                                     |
| IP 68 (up to 10 bar) / IP 69                                                                                       |
| 4X                                                                                                                 |
| Excellent shield contact through the contact sleeve with the braided shield terminating in the screwed cable gland |
| Pg 36                                                                                                              |
| 25.0 mm                                                                                                            |
| 30.5 mm                                                                                                            |
| 50 mm                                                                                                              |
| 36 mm                                                                                                              |
| 8 mm                                                                                                               |
| 10                                                                                                                 |
|                                                                                                                    |