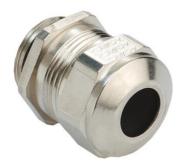

## Cable glands Progress® EMC nickel-plated brass with contact sleeve

## **Short entry thread Pg**

Type approval: Progress MS EMV

- One-piece sealing insert
- · not overall length insulated

| 1080.29.255                                                                                                        |
|--------------------------------------------------------------------------------------------------------------------|
| 121078618                                                                                                          |
| 7611614115184                                                                                                      |
| Nickel-plated brass                                                                                                |
| Nickel-plated brass                                                                                                |
| TPE                                                                                                                |
| NBR                                                                                                                |
| -40°C / +100°C                                                                                                     |
| IP 68 (up to 10 bar) / IP 69                                                                                       |
| 4X                                                                                                                 |
| Excellent shield contact through the contact sleeve with the braided shield terminating in the screwed cable gland |
| Pg 29                                                                                                              |
| 23.0 mm                                                                                                            |
| 25.5 mm                                                                                                            |
| 38 mm                                                                                                              |
| 32 mm                                                                                                              |
| 8 mm                                                                                                               |
| 25                                                                                                                 |
|                                                                                                                    |