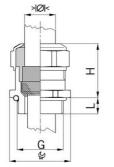

## **Short entry thread Pg**

Type approval: Progress MS EMV

- One-piece sealing insert
- · not overall length insulated

| 1080.29.255                                                                                                        |
|--------------------------------------------------------------------------------------------------------------------|
| 121078618                                                                                                          |
| 7611614115184                                                                                                      |
| Nickel-plated brass                                                                                                |
| Nickel-plated brass                                                                                                |
| TPE                                                                                                                |
| NBR                                                                                                                |
| -40°C / +100°C                                                                                                     |
| IP 68 (up to 10 bar) / IP 69                                                                                       |
| 4X                                                                                                                 |
| Excellent shield contact through the contact sleeve with the braided shield terminating in the screwed cable gland |
| Pg 29                                                                                                              |
| 23.0 mm                                                                                                            |
| 25.5 mm                                                                                                            |
| 38 mm                                                                                                              |
| 32 mm                                                                                                              |
| 8 mm                                                                                                               |
| 25                                                                                                                 |
|                                                                                                                    |