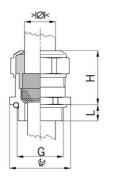

## Cable glands Progress® EMC nickel-plated brass with contact sleeve

Type approval: Progress MS EMV

- One-piece sealing insert
- · not overall length insulated

| Article no:           | 1080.25.190                                                                                                        |
|-----------------------|--------------------------------------------------------------------------------------------------------------------|
| E-No:                 | 121072518                                                                                                          |
| EAN:                  | 7611614114866                                                                                                      |
| Material              | Nickel-plated brass                                                                                                |
| Contact sleeve        | Nickel-plated brass                                                                                                |
| Seal                  | TPE                                                                                                                |
| O-ring                | NBR                                                                                                                |
| Operation temperature | -40°C / +100°C                                                                                                     |
| Strain relief         | Version A acc. to EN 62444                                                                                         |
| Protection class      | IP 68 (up to 10 bar) / IP 69                                                                                       |
| NEMA Type rating      | 4X                                                                                                                 |
| Properties            | Excellent shield contact through the contact sleeve with the braided shield terminating in the screwed cable gland |
| Entry thread (G)      | M25x1.5                                                                                                            |
| Clamping range min.   | 16.0 mm                                                                                                            |
| Clamping range max.   | 19.0 mm                                                                                                            |
| Wrench size           | 30 mm                                                                                                              |
| Dimension (H)         | 33 mm                                                                                                              |
| Thread length (L)     | 7 mm                                                                                                               |
| Dispatch              | 25                                                                                                                 |