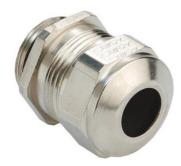

## Cable glands Progress® EMC nickel-plated brass with contact sleeve

Type approval: Progress MS EMV

- One-piece sealing insert
- · not overall length insulated

| Article no:           | 1080.25.190                                                                                                        |
|-----------------------|--------------------------------------------------------------------------------------------------------------------|
| E-No:                 | 121072518                                                                                                          |
| EAN:                  | 7611614114866                                                                                                      |
| Material              | Nickel-plated brass                                                                                                |
| Contact sleeve        | Nickel-plated brass                                                                                                |
| Seal                  | TPE                                                                                                                |
| O-ring                | NBR                                                                                                                |
| Operation temperature | -40°C / +100°C                                                                                                     |
| Strain relief         | Version A acc. to EN 62444                                                                                         |
| Protection class      | IP 68 (up to 10 bar) / IP 69                                                                                       |
| NEMA Type rating      | 4X                                                                                                                 |
| Properties            | Excellent shield contact through the contact sleeve with the braided shield terminating in the screwed cable gland |
| Entry thread (G)      | M25x1.5                                                                                                            |
| Clamping range min.   | 16.0 mm                                                                                                            |
| Clamping range max.   | 19.0 mm                                                                                                            |
| Wrench size           | 30 mm                                                                                                              |
| Dimension (H)         | 33 mm                                                                                                              |
| Thread length (L)     | 7 mm                                                                                                               |
| Dispatch              | 25                                                                                                                 |