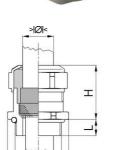

## **Short entry thread metric**

- · One-piece sealing insert
- · not overall length insulated

| Article no:           | 1080.25.190LF                                                                                                      |
|-----------------------|--------------------------------------------------------------------------------------------------------------------|
| E-No:                 | 121188428                                                                                                          |
| EAN:                  | 7611614347646                                                                                                      |
| Material              | Brass CuZn21Si3P lead-free                                                                                         |
| Surface               | Nickel-plated                                                                                                      |
| Identification        | 1 groove                                                                                                           |
| Contact sleeve        | Brass CuZn21Si3P lead-free                                                                                         |
| Seal                  | TPE                                                                                                                |
| O-ring                | NBR                                                                                                                |
| Operation temperature | -40°C / +100°C                                                                                                     |
| Strain relief         | Version A acc. to EN 62444                                                                                         |
| Protection class      | IP 68 (up to 10 bar) / IP 69                                                                                       |
| Properties            | Excellent shield contact through the contact sleeve with the braided shield terminating in the screwed cable gland |
| Entry thread (G)      | M25x1.5                                                                                                            |
| Clamping range min.   | 16.0 mm                                                                                                            |
| Clamping range max.   | 19.0 mm                                                                                                            |
| Wrench size           | 30 mm                                                                                                              |
| Dimension (H)         | 33 mm                                                                                                              |
| Thread length (L)     | 7 mm                                                                                                               |
| Dispatch              | 25                                                                                                                 |