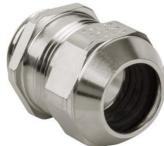

## Cable glands Progress® AgreenO EMC nickel-plated brass lead-free with con

## **Short entry thread metric**

- · One-piece sealing insert
- · not overall length insulated

| Article no:           | 1080.25.190LF                                                                                                      |
|-----------------------|--------------------------------------------------------------------------------------------------------------------|
| E-No:                 | 121188428                                                                                                          |
| EAN:                  | 7611614347646                                                                                                      |
| Material              | Brass CuZn21Si3P lead-free                                                                                         |
| Surface               | Nickel-plated                                                                                                      |
| Identification        | 1 groove                                                                                                           |
| Contact sleeve        | Brass CuZn21Si3P lead-free                                                                                         |
| Seal                  | TPE                                                                                                                |
| O-ring                | NBR                                                                                                                |
| Operation temperature | -40°C / +100°C                                                                                                     |
| Strain relief         | Version A acc. to EN 62444                                                                                         |
| Protection class      | IP 68 (up to 10 bar) / IP 69                                                                                       |
| Properties            | Excellent shield contact through the contact sleeve with the braided shield terminating in the screwed cable gland |
| Entry thread (G)      | M25x1.5                                                                                                            |
| Clamping range min.   | 16.0 mm                                                                                                            |
| Clamping range max.   | 19.0 mm                                                                                                            |
| Wrench size           | 30 mm                                                                                                              |
| Dimension (H)         | 33 mm                                                                                                              |
| Thread length (L)     | 7 mm                                                                                                               |
| Dispatch              | 25                                                                                                                 |