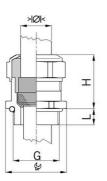

## Type approval: Progress MS EMV

- · One-piece sealing insert
- not overall length insulated

| Article no:           | 1080.25.160                                                                                                        |  |
|-----------------------|--------------------------------------------------------------------------------------------------------------------|--|
| E-No:                 | 121072508                                                                                                          |  |
| EAN:                  | 7611614114859                                                                                                      |  |
| Material              | Nickel-plated brass                                                                                                |  |
| Contact sleeve        | Nickel-plated brass                                                                                                |  |
| Seal                  | TPE                                                                                                                |  |
| O-ring                | NBR                                                                                                                |  |
| Operation temperature | -40°C / +100°C                                                                                                     |  |
| Strain relief         | Version A acc. to EN 62444                                                                                         |  |
| Protection class      | IP 68 (up to 10 bar) / IP 69                                                                                       |  |
| NEMA Type rating      | 4X                                                                                                                 |  |
| Properties            | Excellent shield contact through the contact sleeve with the braided shield terminating in the screwed cable gland |  |
| Entry thread (G)      | M25x1.5                                                                                                            |  |
| Clamping range min.   | 13.0 mm                                                                                                            |  |
| Clamping range max.   | 16.0 mm                                                                                                            |  |
| Wrench size           | 30 mm                                                                                                              |  |
| Dimension (H)         | 30 mm                                                                                                              |  |
| Thread length (L)     | 7 mm                                                                                                               |  |
| Dispatch              | 25                                                                                                                 |  |