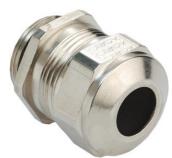

## Type approval: Progress MS EMV

- · One-piece sealing insert
- not overall length insulated

| Article no:           | 1080.25.160                                                                                                        |  |
|-----------------------|--------------------------------------------------------------------------------------------------------------------|--|
| E-No:                 | 121072508                                                                                                          |  |
| EAN:                  | 7611614114859                                                                                                      |  |
| Material              | Nickel-plated brass                                                                                                |  |
| Contact sleeve        | Nickel-plated brass                                                                                                |  |
| Seal                  | TPE                                                                                                                |  |
| O-ring                | NBR                                                                                                                |  |
| Operation temperature | -40°C / +100°C                                                                                                     |  |
| Strain relief         | Version A acc. to EN 62444                                                                                         |  |
| Protection class      | IP 68 (up to 10 bar) / IP 69                                                                                       |  |
| NEMA Type rating      | 4X                                                                                                                 |  |
| Properties            | Excellent shield contact through the contact sleeve with the braided shield terminating in the screwed cable gland |  |
| Entry thread (G)      | M25x1.5                                                                                                            |  |
| Clamping range min.   | 13.0 mm                                                                                                            |  |
| Clamping range max.   | 16.0 mm                                                                                                            |  |
| Wrench size           | 30 mm                                                                                                              |  |
| Dimension (H)         | 30 mm                                                                                                              |  |
| Thread length (L)     | 7 mm                                                                                                               |  |
| Dispatch              | 25                                                                                                                 |  |