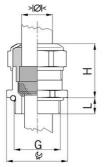

## **Short entry thread Pg**

Type approval: Progress MS EMV

- One-piece sealing insert
- · not overall length insulated

| Article no:           | 1080.21.190                                                                                                        |
|-----------------------|--------------------------------------------------------------------------------------------------------------------|
| E-No:                 | 121078518                                                                                                          |
| EAN:                  | 7611614115160                                                                                                      |
| Material              | Nickel-plated brass                                                                                                |
| Contact sleeve        | Nickel-plated brass                                                                                                |
| Seal                  | TPE                                                                                                                |
| O-ring                | NBR                                                                                                                |
| Operation temperature | -40°C / +100°C                                                                                                     |
| Protection class      | IP 68 (up to 10 bar) / IP 69                                                                                       |
| NEMA Type rating      | 4X                                                                                                                 |
| Properties            | Excellent shield contact through the contact sleeve with the braided shield terminating in the screwed cable gland |
| Entry thread (G)      | Pg 21                                                                                                              |
| Clamping range min.   | 16.0 mm                                                                                                            |
| Clamping range max.   | 19.0 mm                                                                                                            |
| Wrench size           | 30 mm                                                                                                              |
| Dimension (H)         | 33 mm                                                                                                              |
| Thread length (L)     | 7.5 mm                                                                                                             |
| Dispatch              | 25                                                                                                                 |
|                       |                                                                                                                    |