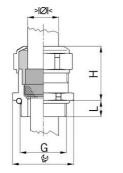

## Short entry thread metric

- One-piece sealing insert
- not overall length insulated

| Article no:           | 1080.17.080LF                                                                                                      |
|-----------------------|--------------------------------------------------------------------------------------------------------------------|
| E-No:                 | 121188228                                                                                                          |
| EAN:                  | 7611614347592                                                                                                      |
| Material              | Brass CuZn21Si3P lead-free                                                                                         |
| Surface               | Nickel-plated                                                                                                      |
| Identification        | 1 groove                                                                                                           |
| Contact sleeve        | Brass CuZn21Si3P lead-free                                                                                         |
| Seal                  | TPE                                                                                                                |
| O-ring                | NBR                                                                                                                |
| Operation temperature | -40°C / +100°C                                                                                                     |
| Strain relief         | Version A acc. to EN 62444                                                                                         |
| Protection class      | IP 68 (up to 10 bar) / IP 69                                                                                       |
| Properties            | Excellent shield contact through the contact sleeve with the braided shield terminating in the screwed cable gland |
| Entry thread (G)      | M16x1.5                                                                                                            |
| Clamping range min.   | 6.0 mm                                                                                                             |
| Clamping range max.   | 8.0 mm                                                                                                             |
| Wrench size           | 18 mm                                                                                                              |
| Dimension (H)         | 23 mm                                                                                                              |
| Thread length (L)     | 5 mm                                                                                                               |
| Dispatch              | 50                                                                                                                 |