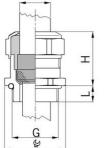

## **Short entry thread Pg**

Type approval: Progress MS EMV

- One-piece sealing insert
- not overall length insulated

| Article no:           | 1080.13.110                                                                                                        |
|-----------------------|--------------------------------------------------------------------------------------------------------------------|
| E-No:                 | 121078308                                                                                                          |
| EAN:                  | 7611614115092                                                                                                      |
| Material              | Nickel-plated brass                                                                                                |
| Contact sleeve        | Nickel-plated brass                                                                                                |
| Seal                  | TPE                                                                                                                |
| O-ring                | NBR                                                                                                                |
| Operation temperature | -40°C / +100°C                                                                                                     |
| Protection class      | IP 68 (up to 10 bar) / IP 69                                                                                       |
| NEMA Type rating      | 4X                                                                                                                 |
| Properties            | Excellent shield contact through the contact sleeve with the braided shield terminating in the screwed cable gland |
| Entry thread          | Pg 13                                                                                                              |
| Clamping range min.   | 8.0 mm                                                                                                             |
| Clamping range max.   | 11.0 mm                                                                                                            |
| Wrench size           | 24 mm                                                                                                              |
| Dimension H           | 25 mm                                                                                                              |
| Thread length L       | 6 mm                                                                                                               |
| Dispatch              | 50                                                                                                                 |
|                       |                                                                                                                    |