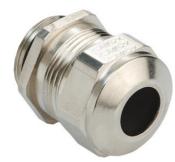

## Cable glands Progress® EMC nickel-plated brass with contact sleeve

## **Short entry thread Pg**

Type approval: Progress MS EMV

- One-piece sealing insert
- not overall length insulated

| Article no:           | 1080.13.110                                                                                                        |
|-----------------------|--------------------------------------------------------------------------------------------------------------------|
| E-No:                 | 121078308                                                                                                          |
| EAN:                  | 7611614115092                                                                                                      |
| Material              | Nickel-plated brass                                                                                                |
| Contact sleeve        | Nickel-plated brass                                                                                                |
| Seal                  | TPE                                                                                                                |
| O-ring                | NBR                                                                                                                |
| Operation temperature | -40°C / +100°C                                                                                                     |
| Protection class      | IP 68 (up to 10 bar) / IP 69                                                                                       |
| NEMA Type rating      | 4X                                                                                                                 |
| Properties            | Excellent shield contact through the contact sleeve with the braided shield terminating in the screwed cable gland |
| Entry thread          | Pg 13                                                                                                              |
| Clamping range min.   | 8.0 mm                                                                                                             |
| Clamping range max.   | 11.0 mm                                                                                                            |
| Wrench size           | 24 mm                                                                                                              |
| Dimension H           | 25 mm                                                                                                              |
| Thread length L       | 6 mm                                                                                                               |
| Dispatch              | 50                                                                                                                 |
|                       |                                                                                                                    |