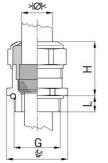

## **Short entry thread Pg**

Type approval: Progress MS EMV

- One-piece sealing insert
- not overall length insulated

| Article no:           | 1080.13.110                                                                                                        |
|-----------------------|--------------------------------------------------------------------------------------------------------------------|
| E-No:                 | 121078308                                                                                                          |
| EAN:                  | 7611614115092                                                                                                      |
| Material              | Nickel-plated brass                                                                                                |
| Contact sleeve        | Nickel-plated brass                                                                                                |
| Seal                  | TPE                                                                                                                |
| O-ring                | NBR                                                                                                                |
| Operation temperature | -40°C / +100°C                                                                                                     |
| Protection class      | IP 68 (up to 10 bar) / IP 69                                                                                       |
| NEMA Type rating      | 4X                                                                                                                 |
| Properties            | Excellent shield contact through the contact sleeve with the braided shield terminating in the screwed cable gland |
| Entry thread          | Pg 13                                                                                                              |
| Clamping range min.   | 8.0 mm                                                                                                             |
| Clamping range max.   | 11.0 mm                                                                                                            |
| Wrench size           | 24 mm                                                                                                              |
| Dimension H           | 25 mm                                                                                                              |
| Thread length L       | 6 mm                                                                                                               |
| Dispatch              | 50                                                                                                                 |
|                       |                                                                                                                    |