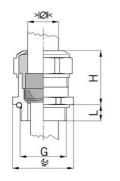

## **Short entry thread Pg**

Type approval: Progress MS EMV

- One-piece sealing insert
- · not overall length insulated

| Article no:           | 1080.16.140                                                                                                        |
|-----------------------|--------------------------------------------------------------------------------------------------------------------|
| E-No:                 | 121078418                                                                                                          |
| EAN:                  | 7611614115139                                                                                                      |
| Material              | Nickel-plated brass                                                                                                |
| Contact sleeve        | Nickel-plated brass                                                                                                |
| Seal                  | TPE                                                                                                                |
| O-ring                | NBR                                                                                                                |
| Operation temperature | -40°C / +100°C                                                                                                     |
| Protection class      | IP 68 (up to 10 bar) / IP 69                                                                                       |
| NEMA Type rating      | 4X                                                                                                                 |
| Properties            | Excellent shield contact through the contact sleeve with the braided shield terminating in the screwed cable gland |
| Entry thread (G)      | Pg 16                                                                                                              |
| Clamping range min.   | 11.0 mm                                                                                                            |
| Clamping range max.   | 14.0 mm                                                                                                            |
| Wrench size           | 24 mm                                                                                                              |
| Dimension (H)         | 27 mm                                                                                                              |
| Thread length (L)     | 6 mm                                                                                                               |
| Dispatch              | 50                                                                                                                 |
| 5                     | 50                                                                                                                 |