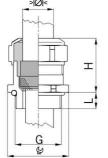

## **Short entry thread metric**

- One-piece sealing insert
- not overall length insulated

| Article no:           | 1080.12.075LF                                                                                                      |
|-----------------------|--------------------------------------------------------------------------------------------------------------------|
| E-No:                 | 121188148                                                                                                          |
| EAN:                  | 7611614347585                                                                                                      |
| Material              | Brass CuZn21Si3P lead-free                                                                                         |
| Surface               | Nickel-plated                                                                                                      |
| Identification        | 1 groove                                                                                                           |
| Contact sleeve        | Brass CuZn21Si3P lead-free                                                                                         |
| Seal                  | TPE                                                                                                                |
| O-ring                | NBR                                                                                                                |
| Operation temperature | -40°C / +100°C                                                                                                     |
| Strain relief         | Version A acc. to EN 62444                                                                                         |
| Protection class      | IP 68 (up to 10 bar) / IP 69                                                                                       |
| Properties            | Excellent shield contact through the contact sleeve with the braided shield terminating in the screwed cable gland |
| Entry thread (G)      | M12x1.5                                                                                                            |
| Clamping range min.   | 6.0 mm                                                                                                             |
| Clamping range max.   | 7.5 mm                                                                                                             |
| Wrench size           | 15 mm                                                                                                              |
| Dimension (H)         | 20 mm                                                                                                              |
| Thread length (L)     | 5 mm                                                                                                               |
| Dispatch              | 50                                                                                                                 |