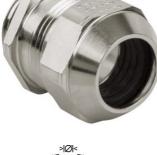

## **Short entry thread metric**

- One-piece sealing insert
- not overall length insulated

| Article no:           | 1080.12.075LF                                                                                                      |
|-----------------------|--------------------------------------------------------------------------------------------------------------------|
| E-No:                 | 121188148                                                                                                          |
| EAN:                  | 7611614347585                                                                                                      |
| Material              | Brass CuZn21Si3P lead-free                                                                                         |
| Surface               | Nickel-plated                                                                                                      |
| Identification        | 1 groove                                                                                                           |
| Contact sleeve        | Brass CuZn21Si3P lead-free                                                                                         |
| Seal                  | TPE                                                                                                                |
| O-ring                | NBR                                                                                                                |
| Operation temperature | -40°C / +100°C                                                                                                     |
| Strain relief         | Version A acc. to EN 62444                                                                                         |
| Protection class      | IP 68 (up to 10 bar) / IP 69                                                                                       |
| Properties            | Excellent shield contact through the contact sleeve with the braided shield terminating in the screwed cable gland |
| Entry thread (G)      | M12x1.5                                                                                                            |
| Clamping range min.   | 6.0 mm                                                                                                             |
| Clamping range max.   | 7.5 mm                                                                                                             |
| Wrench size           | 15 mm                                                                                                              |
| Dimension (H)         | 20 mm                                                                                                              |
| Thread length (L)     | 5 mm                                                                                                               |
| Dispatch              | 50                                                                                                                 |