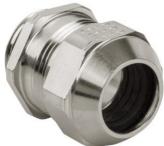

## **Short entry thread metric**

- One-piece sealing insert
- not overall length insulated

| Article no:           | 1080.12.075LF                                                                                                      |
|-----------------------|--------------------------------------------------------------------------------------------------------------------|
| E-No:                 | 121188148                                                                                                          |
| EAN:                  | 7611614347585                                                                                                      |
| Material              | Brass CuZn21Si3P lead-free                                                                                         |
| Surface               | Nickel-plated                                                                                                      |
| Identification        | 1 groove                                                                                                           |
| Contact sleeve        | Brass CuZn21Si3P lead-free                                                                                         |
| Seal                  | TPE                                                                                                                |
| O-ring                | NBR                                                                                                                |
| Operation temperature | -40°C / +100°C                                                                                                     |
| Strain relief         | Version A acc. to EN 62444                                                                                         |
| Protection class      | IP 68 (up to 10 bar) / IP 69                                                                                       |
| Properties            | Excellent shield contact through the contact sleeve with the braided shield terminating in the screwed cable gland |
| Entry thread (G)      | M12x1.5                                                                                                            |
| Clamping range min.   | 6.0 mm                                                                                                             |
| Clamping range max.   | 7.5 mm                                                                                                             |
| Wrench size           | 15 mm                                                                                                              |
| Dimension (H)         | 20 mm                                                                                                              |
| Thread length (L)     | 5 mm                                                                                                               |
| Dispatch              | 50                                                                                                                 |