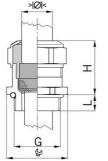

## **Short entry thread Pg**

Type approval: Progress MS EMV

- One-piece sealing insert
- · not overall length insulated

| 1080.13.140                                                                                                        |
|--------------------------------------------------------------------------------------------------------------------|
| 121078318                                                                                                          |
| 7611614115115                                                                                                      |
| Nickel-plated brass                                                                                                |
| Nickel-plated brass                                                                                                |
| TPE                                                                                                                |
| NBR                                                                                                                |
| -40°C / +100°C                                                                                                     |
| IP 68 (up to 10 bar) / IP 69                                                                                       |
| 4X                                                                                                                 |
| Excellent shield contact through the contact sleeve with the braided shield terminating in the screwed cable gland |
| Pg 13                                                                                                              |
| 11.0 mm                                                                                                            |
| 14.0 mm                                                                                                            |
| 24 mm                                                                                                              |
| 27 mm                                                                                                              |
| 6 mm                                                                                                               |
| 50                                                                                                                 |
|                                                                                                                    |