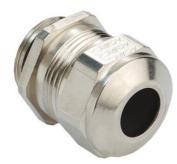

## Cable glands Progress® EMC nickel-plated brass with contact sleeve

## **Short entry thread Pg**

Type approval: Progress MS EMV

- One-piece sealing insert
- · not overall length insulated

| 1080.13.140                                                                                                        |
|--------------------------------------------------------------------------------------------------------------------|
| 121078318                                                                                                          |
| 7611614115115                                                                                                      |
| Nickel-plated brass                                                                                                |
| Nickel-plated brass                                                                                                |
| TPE                                                                                                                |
| NBR                                                                                                                |
| -40°C / +100°C                                                                                                     |
| IP 68 (up to 10 bar) / IP 69                                                                                       |
| 4X                                                                                                                 |
| Excellent shield contact through the contact sleeve with the braided shield terminating in the screwed cable gland |
| Pg 13                                                                                                              |
| 11.0 mm                                                                                                            |
| 14.0 mm                                                                                                            |
| 24 mm                                                                                                              |
| 27 mm                                                                                                              |
| 6 mm                                                                                                               |
| 50                                                                                                                 |
|                                                                                                                    |