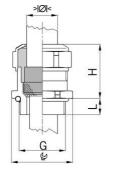

## **Short entry thread metric**

- One-piece sealing insert
- not overall length insulated

| Article no:           | 1080.12.060LF                                                                                                      |
|-----------------------|--------------------------------------------------------------------------------------------------------------------|
| E-No:                 | 121188138                                                                                                          |
| EAN:                  | 7611614347578                                                                                                      |
| Material              | Brass CuZn21Si3P lead-free                                                                                         |
| Surface               | Nickel-plated                                                                                                      |
| Identification        | 1 groove                                                                                                           |
| Contact sleeve        | Brass CuZn21Si3P lead-free                                                                                         |
| Seal                  | TPE                                                                                                                |
| O-ring                | NBR                                                                                                                |
| Operation temperature | -40°C / +100°C                                                                                                     |
| Strain relief         | Version A acc. to EN 62444                                                                                         |
| Protection class      | IP 68 (up to 10 bar) / IP 69                                                                                       |
| Properties            | Excellent shield contact through the contact sleeve with the braided shield terminating in the screwed cable gland |
| Entry thread (G)      | M12x1.5                                                                                                            |
| Clamping range min.   | 4.5 mm                                                                                                             |
| Clamping range max.   | 6.0 mm                                                                                                             |
| Wrench size           | 15 mm                                                                                                              |
| Dimension (H)         | 20 mm                                                                                                              |
| Thread length (L)     | 5 mm                                                                                                               |
| Dispatch              | 50                                                                                                                 |