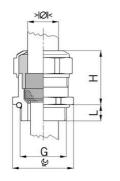

## Cable glands Progress® EMC nickel-plated brass with contact sleeve

Type approval: Progress MS EMV

- · One-piece sealing insert
- not overall length insulated

| Article no:           | 1080.08.040                                                                                                        |
|-----------------------|--------------------------------------------------------------------------------------------------------------------|
| E-No:                 | 121072018                                                                                                          |
| EAN:                  | 7611614115351                                                                                                      |
| Material              | Nickel-plated brass                                                                                                |
| Contact sleeve        | Nickel-plated brass                                                                                                |
| Seal                  | TPE                                                                                                                |
| O-ring                | NBR                                                                                                                |
| Operation temperature | -40°C / +100°C                                                                                                     |
| Strain relief         | Version A acc. to EN 62444                                                                                         |
| Protection class      | IP 68 (up to 10 bar) / IP 69                                                                                       |
| NEMA Type rating      | 4X                                                                                                                 |
| Properties            | Excellent shield contact through the contact sleeve with the braided shield terminating in the screwed cable gland |
| Entry thread (G)      | M8x1.25                                                                                                            |
| Clamping range min.   | 3.0 mm                                                                                                             |
| Clamping range max.   | 4.0 mm                                                                                                             |
| Wrench size           | 11 mm                                                                                                              |
| Dimension (H)         | 15 mm                                                                                                              |
| Thread length (L)     | 5 mm                                                                                                               |
| Note                  | 1                                                                                                                  |
| Dispatch              | 50                                                                                                                 |