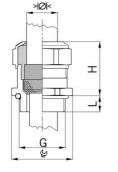

## **Short entry thread Pg**

Type approval: Progress MS EMV

- One-piece sealing insert
- not overall length insulated

| 1080.07.060                                                                                                        |
|--------------------------------------------------------------------------------------------------------------------|
| 121078008                                                                                                          |
| 7611614115023                                                                                                      |
| Nickel-plated brass                                                                                                |
| Nickel-plated brass                                                                                                |
| TPE                                                                                                                |
| NBR                                                                                                                |
| -40°C / +100°C                                                                                                     |
| IP 68 (up to 10 bar) / IP 69                                                                                       |
| 4X                                                                                                                 |
| Excellent shield contact through the contact sleeve with the braided shield terminating in the screwed cable gland |
| Pg 7                                                                                                               |
| 4.5 mm                                                                                                             |
| 6.0 mm                                                                                                             |
| 15 mm                                                                                                              |
| 20 mm                                                                                                              |
| 6 mm                                                                                                               |
| 50                                                                                                                 |
|                                                                                                                    |