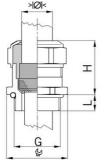

## **Short entry thread Pg**

Type approval: Progress MS EMV

- One-piece sealing insert
- not overall length insulated

| Article no:           | 1080.07.060                                                                                                        |
|-----------------------|--------------------------------------------------------------------------------------------------------------------|
| E-No:                 | 121078008                                                                                                          |
| EAN:                  | 7611614115023                                                                                                      |
| Material              | Nickel-plated brass                                                                                                |
| Contact sleeve        | Nickel-plated brass                                                                                                |
| Seal                  | TPE                                                                                                                |
| O-ring                | NBR                                                                                                                |
| Operation temperature | -40°C / +100°C                                                                                                     |
| Protection class      | IP 68 (up to 10 bar) / IP 69                                                                                       |
| NEMA Type rating      | 4X                                                                                                                 |
| Properties            | Excellent shield contact through the contact sleeve with the braided shield terminating in the screwed cable gland |
| Entry thread (G)      | Pg 7                                                                                                               |
| Clamping range min.   | 4.5 mm                                                                                                             |
| Clamping range max.   | 6.0 mm                                                                                                             |
| Wrench size           | 15 mm                                                                                                              |
| Dimension (H)         | 20 mm                                                                                                              |
| Thread length (L)     | 6 mm                                                                                                               |
| Dispatch              | 50                                                                                                                 |