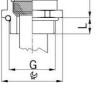

## **Short entry thread Pg**

Type approval: Progress MS EMV

- One-piece sealing insert
- not overall length insulated

| Article no:           | 1080.07.060                                                                                                        |
|-----------------------|--------------------------------------------------------------------------------------------------------------------|
| E-No:                 | 121078008                                                                                                          |
| EAN:                  | 7611614115023                                                                                                      |
| Material              | Nickel-plated brass                                                                                                |
| Contact sleeve        | Nickel-plated brass                                                                                                |
| Seal                  | TPE                                                                                                                |
| O-ring                | NBR                                                                                                                |
| Operation temperature | -40°C / +100°C                                                                                                     |
| Protection class      | IP 68 (up to 10 bar) / IP 69                                                                                       |
| NEMA Type rating      | 4X                                                                                                                 |
| Properties            | Excellent shield contact through the contact sleeve with the braided shield terminating in the screwed cable gland |
| Entry thread (G)      | Pg 7                                                                                                               |
| Clamping range min.   | 4.5 mm                                                                                                             |
| Clamping range max.   | 6.0 mm                                                                                                             |
| Wrench size           | 15 mm                                                                                                              |
| Dimension (H)         | 20 mm                                                                                                              |
| Thread length (L)     | 6 mm                                                                                                               |
| Dispatch              | 50                                                                                                                 |