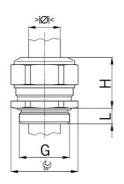

## Short entry thread metric

- One-piece solid sealing insert not overall length insulated

| 1000.40.30                   |
|------------------------------|
| 121144808                    |
| 7611614131542                |
| Nickel-plated brass          |
| NBR, without drilled hole    |
| NBR                          |
| -40°C / +100°C               |
| IP 68 (up to 10 bar) / IP 69 |
| M40x1.5                      |
| 33.0 mm                      |
| 46 mm                        |
| 31 mm                        |
| 8 mm                         |
| 10                           |
|                              |

1 = Metric coarse-pitch thread

Available with sealing inserts conformity with EN 45545 / NFPA 130. When placing an inquiry, prefix the article number by the capital F.

When frozen to at least -25°C, the solid sealing inserts are easy to drill.